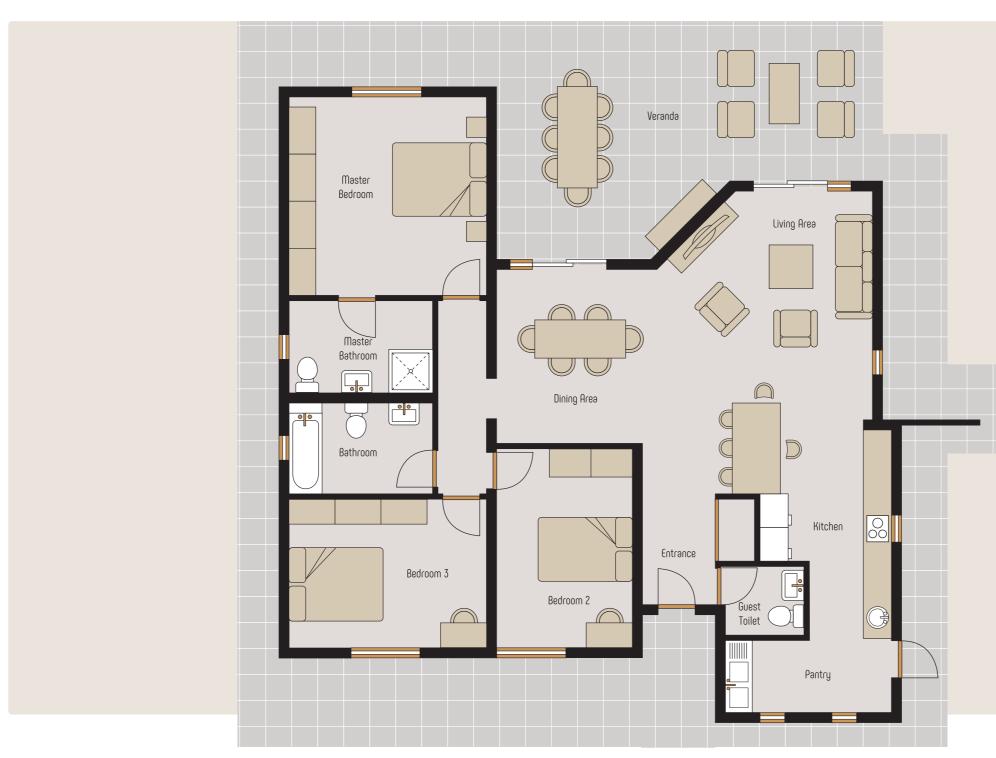

## **Cirrus Floor Plan**

. .

and the settle of the

## Cirrus

| Guest Toilet<br>Kitchen<br>Pantry<br>Living Area<br>Dining Area<br>Master Bathroom<br>Master Bedroom<br>Bedroom 2<br>Bedroom 3<br>Bathroom | 3 m <sup>2</sup><br>13 m <sup>2</sup><br>6 m <sup>2</sup><br>24 m <sup>2</sup><br>12 m <sup>2</sup><br>6 m <sup>2</sup><br>19 m <sup>2</sup><br>13 m <sup>2</sup><br>14 m <sup>2</sup><br>6 m <sup>2</sup> |
|--------------------------------------------------------------------------------------------------------------------------------------------|------------------------------------------------------------------------------------------------------------------------------------------------------------------------------------------------------------|
| Veranda                                                                                                                                    | ь m²<br>35 m²                                                                                                                                                                                              |
| Gross Building Area                                                                                                                        | 199 m <sup>2</sup>                                                                                                                                                                                         |